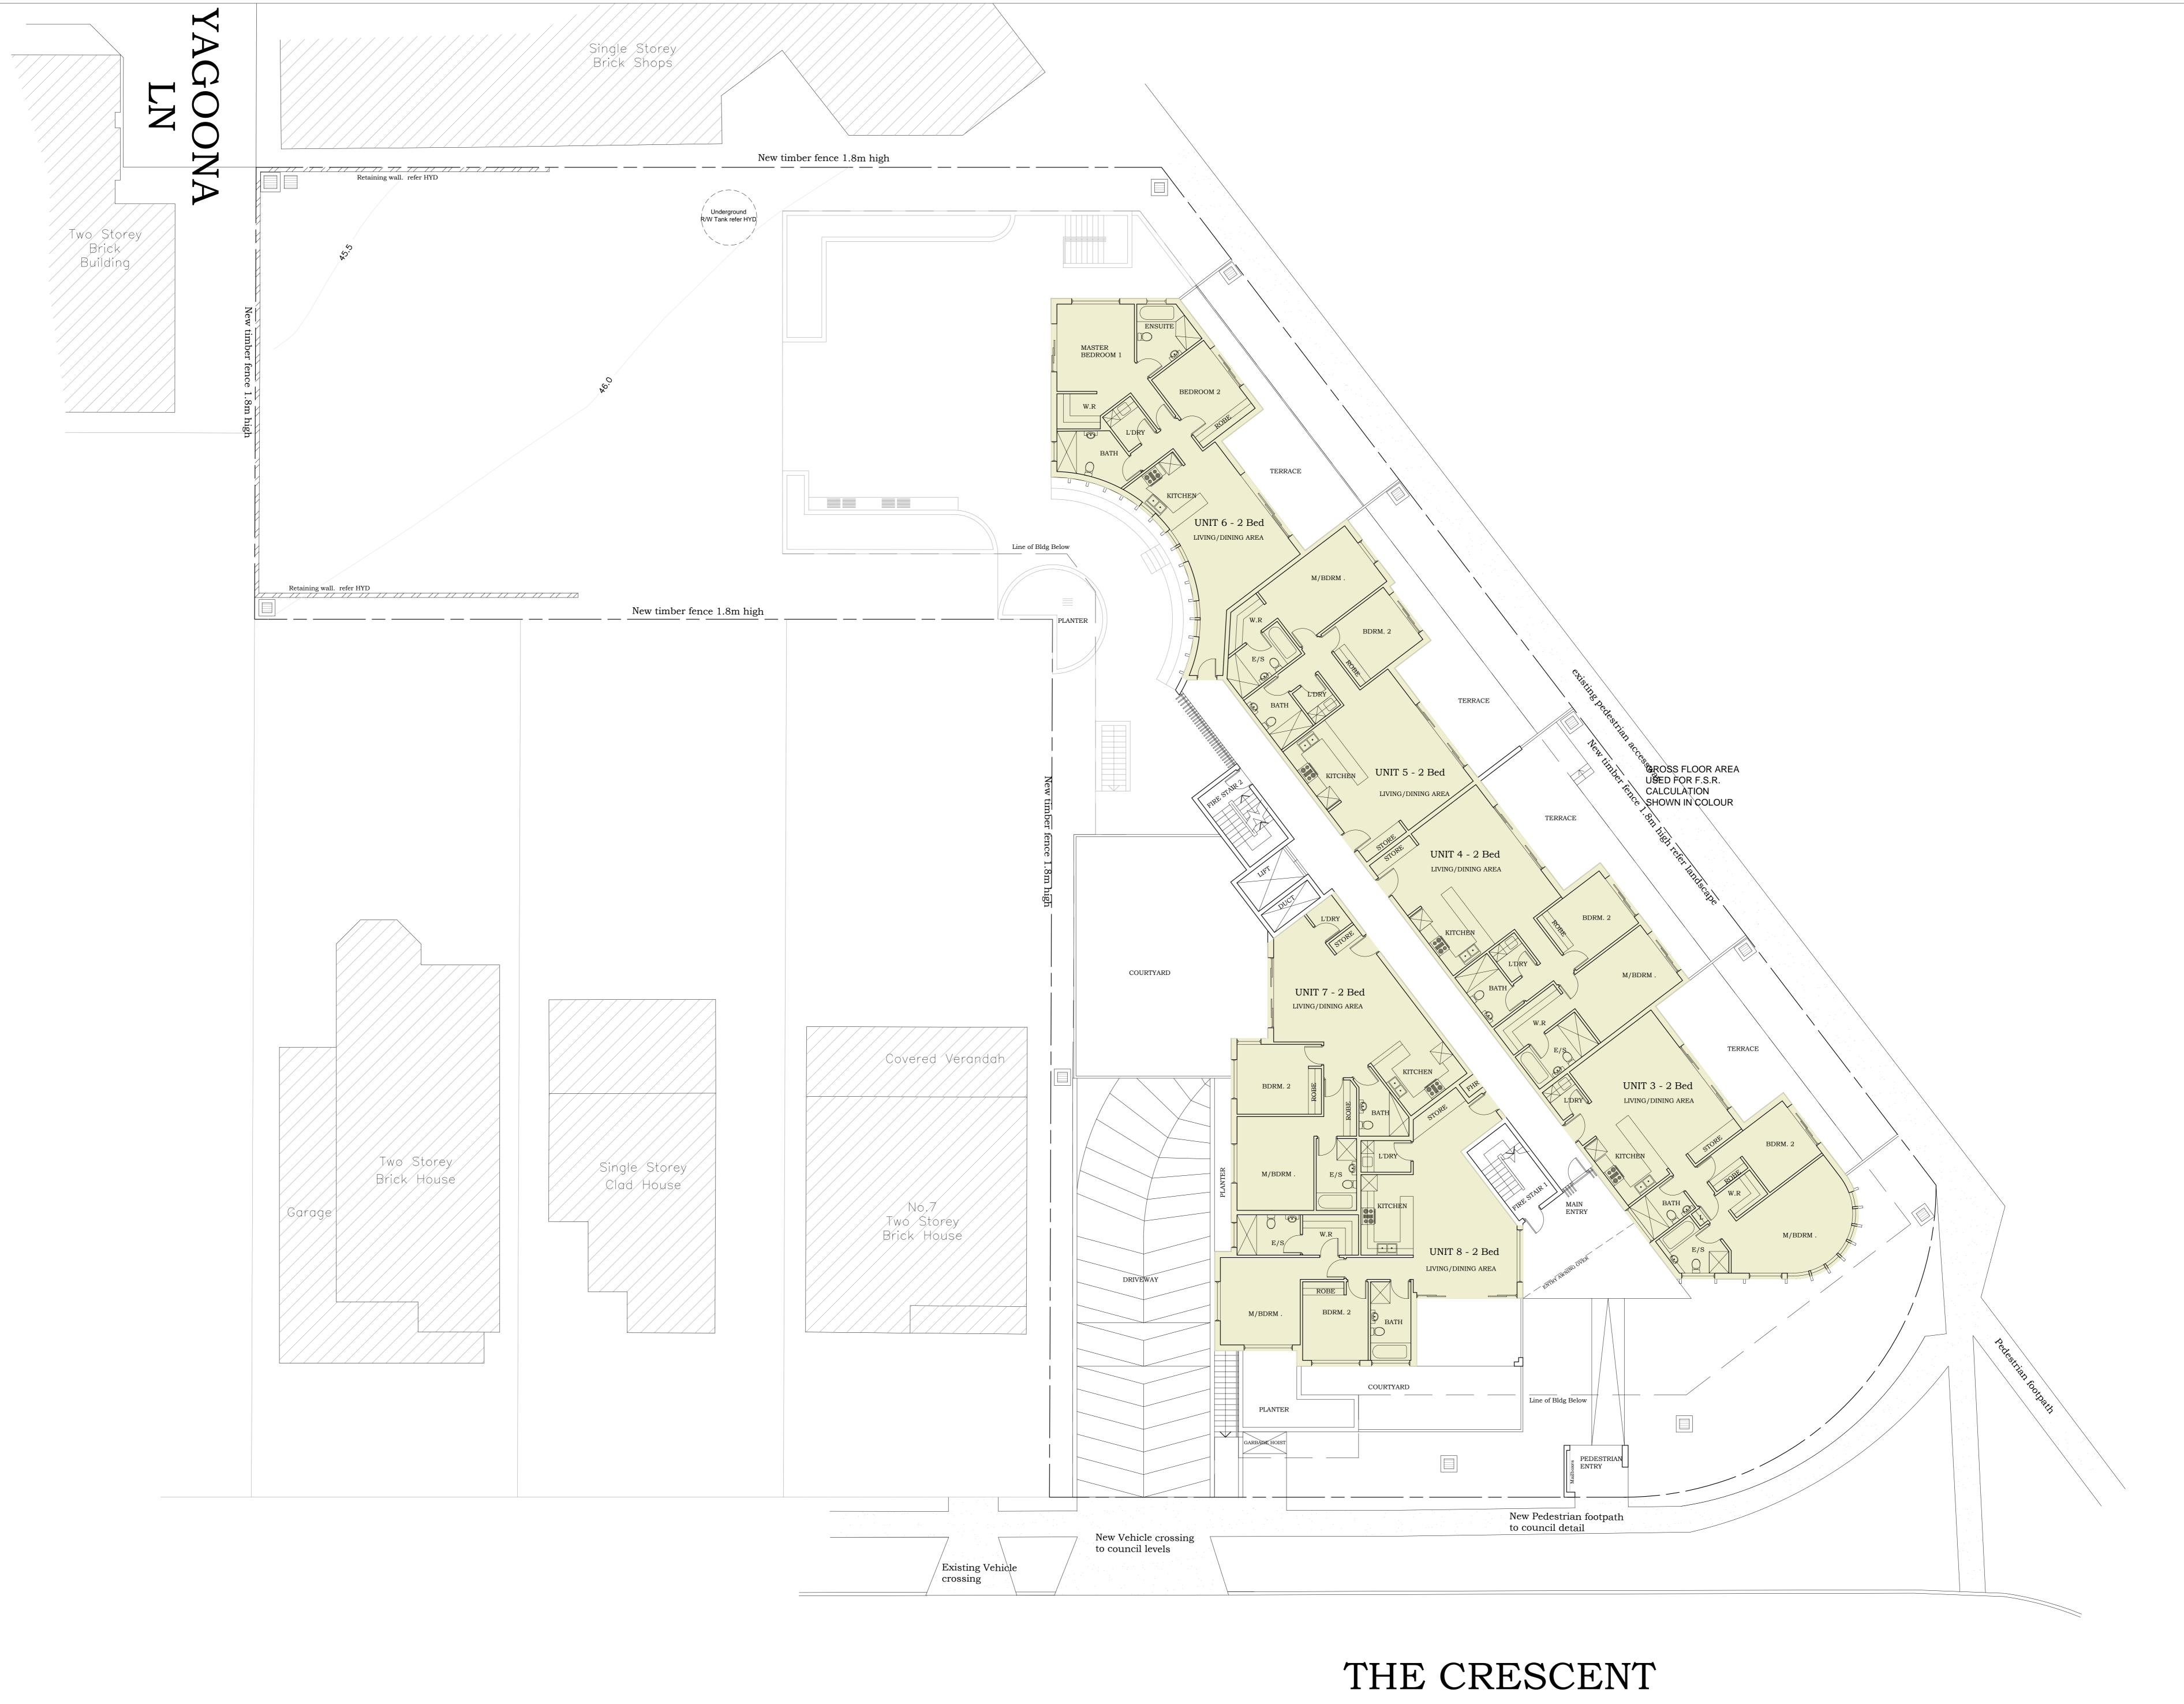

P3 A - AMENDED 26.05.11
P2 FOR DA 10.12.10
P1 For MDDRP 4.11.2010
no. revision date

ARCHITECTS

MACKENZIE ARCHITECTS

Chartered Architects & Strategic Planners
Carem Pty. Ltd. ACN 084 320 543

4/3 The Postern
Castlecrag - NSW - 2068
Phone: (02) 9967 9966
Fax: (02) 9967 9977
Email: info@mackenziearchitects.com.au
Chartered Architect No 6033
Job:

RESIDENTIAL FLAT BUILD'G
1, 3 & 5 THE CRESCENT
YAGOONA

Drawing title:

F.S.R. DIAGRAM GROUND

 Scale:
 Date:

 1:100
 26.10.2010

 Drawn:
 Checked:

 JA
 DM

 Drawing no.
 DM

SK401 A

Copyright

Mackenzie Architects is the owner of the copyright subsisting in these drawings, plans, designs and specifications. They must not be used, reproduced or copied in whole or in part without prior written consent of Mackenzie Architects